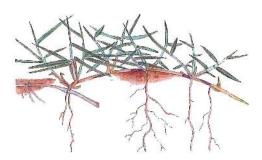

## **TOLERANCE** (From very low to very high)

Sir Grange A Finer Choice

Stolon and leaf structure illustration.

\$2 coin on wide shot of grassed area.

Close-up of live stolon.