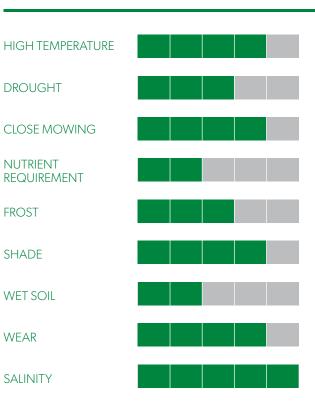

## **TOLERANCE** (From very low to very high)

Sir Grange A Finer Choice

Stolon and leaf structure illustration.

\$2 coin on wide shot of grassed area.

Close-up of live stolon.