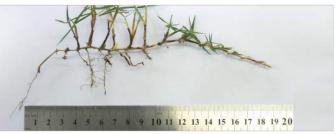

## **TOLERANCE** (From very low to very high)

Sir Grange A Finer Choice

Stolon and leaf structure illustration.

\$2 coin on wide shot of grassed area.

Close-up of live stolon.